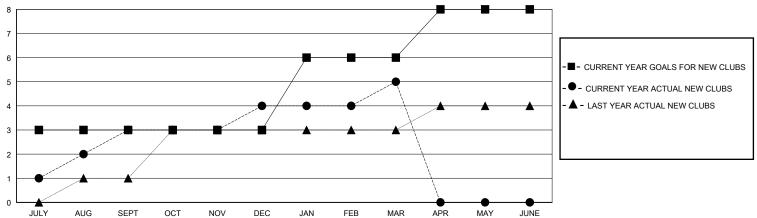

-----------------|----------------|---|----|-------------------------------|----|-----|--------|
| Clubs RESULTS FOR 2023-2024 |                |   |    | Members RESULTS FOR 2023-2024 |    |     |        |
|                             |                |   |    |                               |    |     |        |
| JULY/AUG/SEPT               | 3              | 3 | 1  | JULY/AUG/SEPT                 | 90 | 231 | 96     |
| OCT/NOV/DEC                 | 0              | 1 | 10 | OCT/NOV/DEC                   | 0  | 49  | 283    |
| JAN/FEB/MAR                 | 3              | 1 | 1  | JAN/FEB/MAR                   | 80 | 65  | 33     |
| APR/MAY/JUNE                | 2              | 0 | 0  | APR/MAY/JUNE                  | 80 | 0   | 0      |

## GOALS AND ACTUAL NEW CLUBS CUMULATIVE



## GOALS AND ACTUAL MEMBERS CUMULATIVE



| - ■ - MEMBER GROWTH NET GOAL      |
|-----------------------------------|
| ● - MEMBER GROWTH ACTUAL          |
| - ▲ - LAST YEAR MEMBERSHIP ACTUAL |

| DROPPED CLUBS: 12 |     |
|-------------------|-----|
| DROPPED MEMBERS   |     |
| DECEASED          | 2   |
| CLUB CANCELLED    | 226 |
| OTHER             | 184 |
| TOTAL             | 412 |

| 51 CLUBS OF 82 ADDED 1 OR MORE<br>NEW MEMBERS | GENDER DISTRIBUTION  MALE 1,827 (73.76%)  FEMALE 650 (26.24%) |  |  |
|-----------------------------------------------|---------------------------------------------------------------|--|--|
|                                               | , ,                                                           |  |  |
| CLICK HERE FOR CUMULATIVE