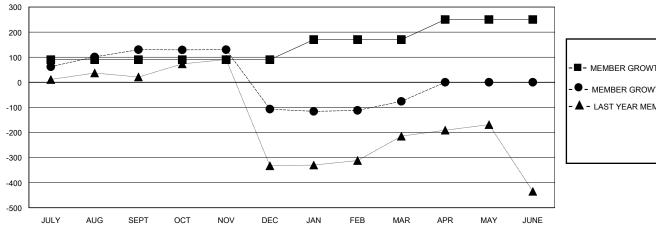

## GOALS AND ACTUAL MEMBERS CUMULATIVE

| - ■ - MEMBER GROWTH NET GOAL      |
|-----------------------------------|
| ● - MEMBER GROWTH ACTUAL          |
| - ▲ - LAST YEAR MEMBERSHIP ACTUAL |

| DROPPED CLUBS: 12 |     |
|-------------------|-----|
| DROPPED MEMBERS   |     |
| DECEASED          | 2   |
| CLUB CANCELLED    | 226 |
| OTHER             | 184 |
| TOTAL             | 412 |